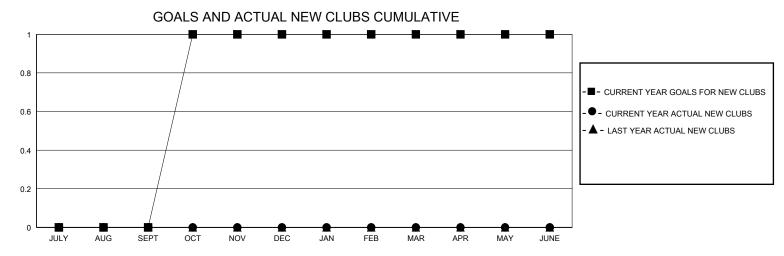

## District 13 OH3

GMT: LOCATION OHIO GMT CA

| •             |               |             |               |                       |                        |                         | • • • • • • • • • • • • • • • • • • • •            |  |
|---------------|---------------|-------------|---------------|-----------------------|------------------------|-------------------------|----------------------------------------------------|--|
|               | Club          | s           |               | Members               |                        |                         |                                                    |  |
|               | RESULTS FOR   | R 2024-2025 |               | RESULTS FOR 2024-2025 |                        |                         |                                                    |  |
| QUARTER       | NEW CLUB GOAL | NEW CLUBS   | DROPPED CLUBS | QUARTER MEM           | BER GROWTH NET<br>GOAL | MEMBER GROWTH<br>ACTUAL | DROPPED<br>MEMBERS ACTUAL<br>(including transfers) |  |
| JULY/AUG/SEPT | 0             | 0           | 1             | JULY/AUG/SEPT         | 5                      | 27                      | 33                                                 |  |
| OCT/NOV/DEC   | 1             | 0           | 0             | OCT/NOV/DEC           | 5                      | 13                      | 23                                                 |  |
| JAN/FEB/MAR   | 0             | 0           | 0             | JAN/FEB/MAR           | 5                      | 0                       | 0                                                  |  |
| APR/MAY/JUNE  | 0             | 0           | 0             | APR/MAY/JUNE          | 5                      | 0                       | 0                                                  |  |