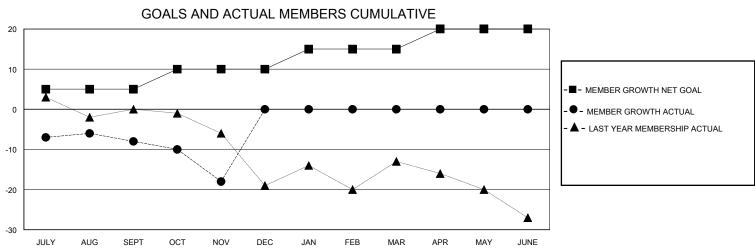

## District 13 OH3

GMT: LOCATION OHIO GMT CA

| •             |               |             |               |                       |                        |                         | • • • • • • • • • • • • • • • • • • • •            |  |
|---------------|---------------|-------------|---------------|-----------------------|------------------------|-------------------------|----------------------------------------------------|--|
|               | Club          | s           |               | Members               |                        |                         |                                                    |  |
|               | RESULTS FOR   | R 2024-2025 |               | RESULTS FOR 2024-2025 |                        |                         |                                                    |  |
| QUARTER       | NEW CLUB GOAL | NEW CLUBS   | DROPPED CLUBS | QUARTER MEM           | BER GROWTH NET<br>GOAL | MEMBER GROWTH<br>ACTUAL | DROPPED<br>MEMBERS ACTUAL<br>(including transfers) |  |
| JULY/AUG/SEPT | 0             | 0           | 1             | JULY/AUG/SEPT         | 5                      | 27                      | 33                                                 |  |
| OCT/NOV/DEC   | 1             | 0           | 0             | OCT/NOV/DEC           | 5                      | 13                      | 23                                                 |  |
| JAN/FEB/MAR   | 0             | 0           | 0             | JAN/FEB/MAR           | 5                      | 0                       | 0                                                  |  |
| APR/MAY/JUNE  | 0             | 0           | 0             | APR/MAY/JUNE          | 5                      | 0                       | 0                                                  |  |